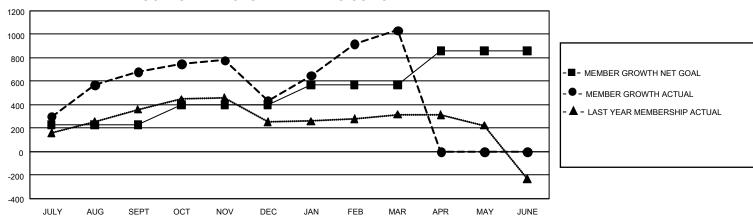

## GMT Constitutional Area 5 - E, Group N

REPORT DOES NOT INCLUDE CLUBS IN UNDISTRICTED AREAS.

| Clubs                 |               |           |               | Members               |                         |                         |                                                    |
|-----------------------|---------------|-----------|---------------|-----------------------|-------------------------|-------------------------|----------------------------------------------------|
| RESULTS FOR 2023-2024 |               |           |               | RESULTS FOR 2023-2024 |                         |                         |                                                    |
| QUARTER               | NEW CLUB GOAL | NEW CLUBS | DROPPED CLUBS | QUARTER MEI           | MBER GROWTH NET<br>GOAL | MEMBER GROWTH<br>ACTUAL | DROPPED MEMBERS<br>ACTUAL (including<br>transfers) |
| JULY/AUG/SEPT         | 15            | 4         | 2             | JULY/AUG/SEPT         | 230                     | 1,023                   | 303                                                |
| OCT/NOV/DEC           | 3             | 1         | 9             | OCT/NOV/DEC           | 170                     | 304                     | 521                                                |
| JAN/FEB/MAR           | 9             | 8         | 3             | JAN/FEB/MAR           | 170                     | 764                     | 129                                                |
| APR/MAY/JUNE          | 6             | 0         | 0             | APR/MAY/JUNE          | 290                     | 0                       | 0                                                  |

## GOALS AND ACTUAL MEMBERS CUMULATIVE

| DROPPED CLUBS: 14 |     | 338 CLUBS OF 489 ADDED 1<br>OR MORE NEW MEMBERS | GENDER DISTRIBUTION                |                |  |
|-------------------|-----|-------------------------------------------------|------------------------------------|----------------|--|
|                   |     |                                                 | MALE                               | 9,151 (62.85%) |  |
|                   |     |                                                 | FEMALE                             | 5,356 (36.79%) |  |
| DROPPED MEMBERS   |     |                                                 | NON BINARY                         | 0 (0.00%)      |  |
| DECEASED          | 40  |                                                 | PREFER NOT TO ANSWER               | 52 (0.36%)     |  |
| CLUB CANCELLED    | 75  |                                                 | TOTAL FAMILY UNIT MEMBERS          | 1,573          |  |
| OTHER             | 838 | CLICK HERE FOR                                  | ,,es                               |                |  |
| TOTAL             | 953 | CUMULATIVE MEMBERSHIP  DATA                     | FAMILY MEMBERS PAYING HALF DUES 80 |                |  |