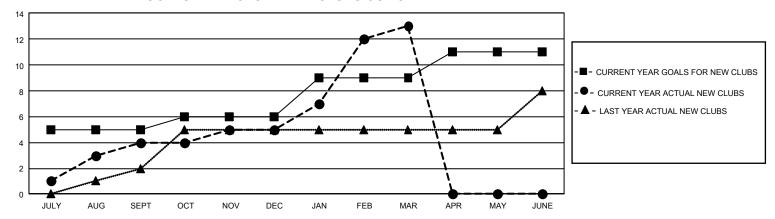

## GMT Constitutional Area 5 - E, Group N

REPORT DOES NOT INCLUDE CLUBS IN UNDISTRICTED AREAS.

| Clubs                 |               |           |               | Members               |                         |                         |                                                    |
|-----------------------|---------------|-----------|---------------|-----------------------|-------------------------|-------------------------|----------------------------------------------------|
| RESULTS FOR 2023-2024 |               |           |               | RESULTS FOR 2023-2024 |                         |                         |                                                    |
| QUARTER               | NEW CLUB GOAL | NEW CLUBS | DROPPED CLUBS | QUARTER MEI           | MBER GROWTH NET<br>GOAL | MEMBER GROWTH<br>ACTUAL | DROPPED MEMBERS<br>ACTUAL (including<br>transfers) |
| JULY/AUG/SEPT         | 15            | 4         | 2             | JULY/AUG/SEPT         | 230                     | 1,023                   | 303                                                |
| OCT/NOV/DEC           | 3             | 1         | 9             | OCT/NOV/DEC           | 170                     | 304                     | 521                                                |
| JAN/FEB/MAR           | 9             | 8         | 3             | JAN/FEB/MAR           | 170                     | 764                     | 129                                                |
| APR/MAY/JUNE          | 6             | 0         | 0             | APR/MAY/JUNE          | 290                     | 0                       | 0                                                  |

## GOALS AND ACTUAL NEW CLUBS CUMULATIVE